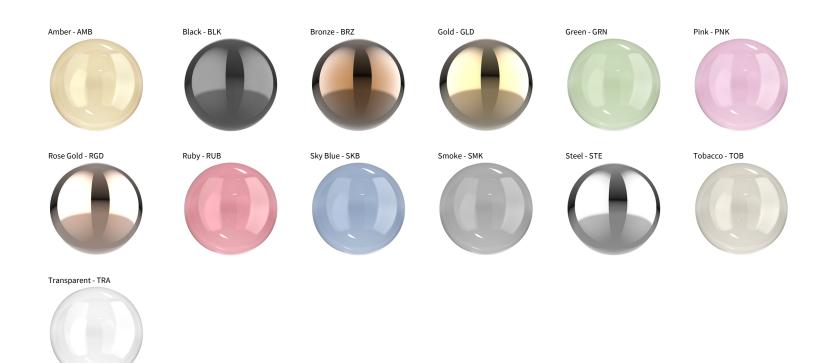

## **OSCURA MAX - 5 LIGHT CLUSTER SUSPENSION**

| PROJECT  |  |
|----------|--|
| ТҮРЕ     |  |
| NOTES    |  |
| QUANTITY |  |
| DATE     |  |

Digital: Not all screens are calibrated the same, and therefore, colors will appear differently between screens. Physical: When texture is involved, there will be variations in color, character and tone within a product series and between product families.